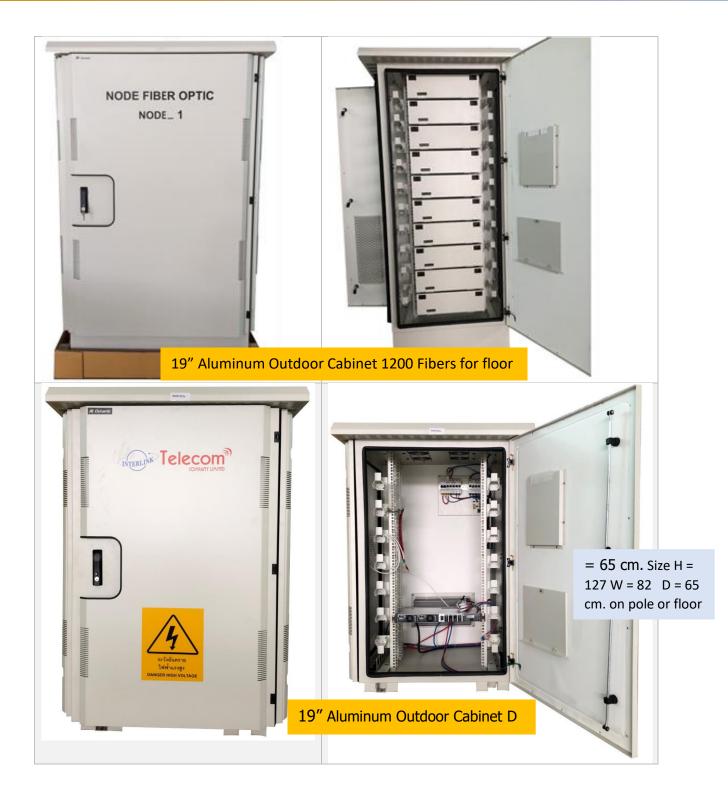

Size H = 127w = 87 (86)D = 41 cm 840 Fiber on poleSize H = 146w = 91 (86)D = 50 cm 840 Fiber for floorSize H = 87w = 87 (86)D = 41 cm 540 Fiber on poleSize H = 105w = 87 (86)D = 52 cm 288 - 540 Fiber for FloorSize H = 190w = 91 (86)D = 50 cm 1200 Fiber for Floor

website: www.jk-dynamic.com / office tel: +662-159-8014 / fax: +662-159-8041

19" Aluminum Outdoor Cabinet 840 Fiber on pole

19" Aluminum Outdoor Cabinet 1200 Fibers for floor

19" Aluminum Outdoor Cabinet 288 -540 Fibers on pole