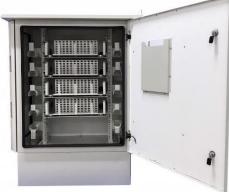

## Features

- 1. 19" Outdoor cabinet for integration of optical distribution technique in access networks (FTTx, FTTP and FTTB)
- 2. Assembly of standard JK FDF Rack sliding
- 3. Shelf Unit Sliding Tray 3U
- 4. Provided easy access of connector of FC, ST, SC, LC and E2000
- 5. Max. capacity 360 1200 fibers with standard connectors
- 6. Divided floor plate for insertion of uncut cables
- 7. Generous cable breakout plate
- 8. Protection class IP 65
- 9. Completed front mounting of all fiber optic components
- 10. Increased protection for loose tubes for PG 21 cable glands
- 11. Suitable for installation of active components
- 12. Material Aluminum. Stainless dia. 2mm with power coating

Size H = 127w = 87 (86)D = 41 cm 840 Fiber on poleSize H = 146w = 91 (86)D = 50 cm 840 Fiber for floorSize H = 87w = 87 (86)D = 41 cm 540 Fiber on poleSize H = 105w = 87 (86)D = 52 cm 288 - 540 Fiber for FloorSize H = 190w = 91 (86)D = 50 cm 1200 Fiber for Floor