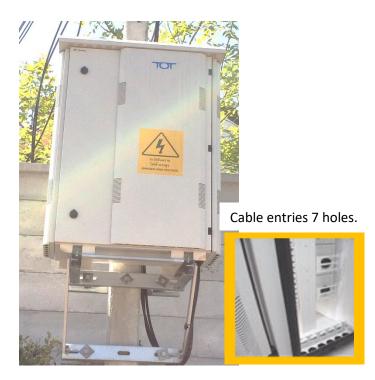

## **Outdoor Cabinet 360-1200 Fibers**

A safe, aboveground and pole, outdoor fiber optic distribution cabinet built with a shelf-sliding and patching storage panels is the Fiber distribution cabinet.

- Stand on Pole + Acc "*new*" 1 set
- Copper Ground Bar 4 port
- Main Circuit Breaker 32A 1 ea.
- Circuit breaker 16A 2 ea.
- Circuit breaker 10A 2 ea.
- AC Power 6 outlet 1 ea.
- AC Fan 4 ea.

## Features

- 1. 19" Outdoor cabinet for integration of optical distribution technique in access networks (FTTx, FTTP and FTTB)
- 2. Assembly of standard JK FDF Rack sliding
- 3. Shelf Unit Sliding Tray 3U
- 4. Provided easy access of connector of FC, ST, SC, LC and E2000
- 5. Max. capacity 360 1200 fibers with standard connectors
- 6. Divided floor plate for insertion of uncut cables
- 7. Generous cable breakout plate
- 8. Protection class IP 65
- 9. Completed front mounting of all fiber optic components
- 10. Increased protection for loose tubes for PG 21 cable glands
- 11. Suitable for installation of active components
- 12. Material Aluminum. Stainless dia. 2mm with power coating